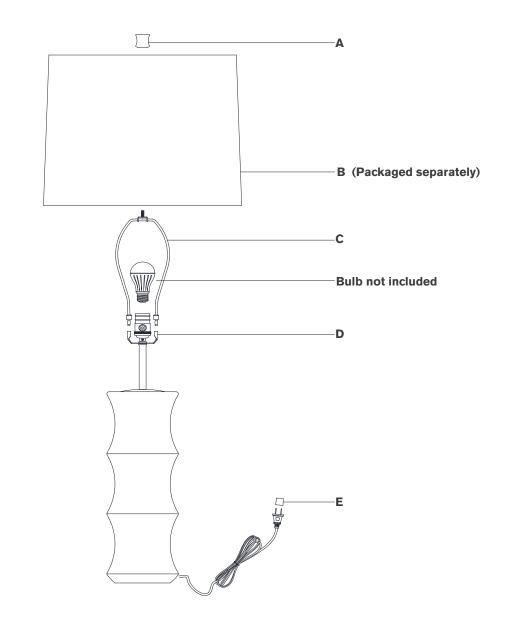

#### TOOLS REQUIRED (NOT INCLUDED):

Scissors

- 1. Carefully remove all parts from the box. Place on a clean, soft surface.
- Install harp (C) by squeezing together and inserting into top of saddle (D).
- 3. Remove finial (A) from harp (C).
- Remove shade (B) from packaging and install to harp (C) using finial (A).

**NOTE:** If shade has additional packaging, carefully cut off from interior of shade to avoid damages.

- 5. Install light bulb into the socket.
- 6. Remove protective cover **(E)** from plug.
- 7. Plug into electrical outlet and test fixture.