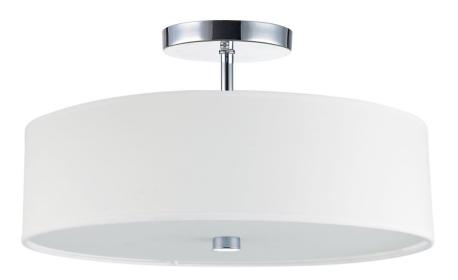

## 571-143SF-PC-WH - 3LT Incandescent Semi-Flush PC w/ White Shade

## 3 Light Incandescent Semi Flush Polished Chrome Finish with White Shade

| Height<br>Width/Length<br>Depth<br>Weight             | 9.25<br>14.25<br>14.25<br>3 | No. of Bulbs<br>LED Compatible<br>Total Wattage | 3<br>LED Compatible<br>60 |
|-------------------------------------------------------|-----------------------------|-------------------------------------------------|---------------------------|
| Body Material                                         | Fabric                      | Second Material                                 | Metal                     |
| Finish/Color                                          | White                       | Second Finish/Color                             | Polished Chrome           |
| Type of Finish                                        | Fabric                      | Second Type of Finish                           | Electroplated             |
| Bulb 1 Amount<br>Bulb 1 Base Type<br>Bulb 1 Max Watt. | 3<br>E26<br>60              | Rated For<br>Voltage                            | Dry Location<br>120V      |
| Bulb 1 Included                                       | No                          | Approval                                        | cUL or equivalent         |
| Bulb 1 Lumens                                         |                             | Warranty                                        | 1 Year                    |
| Bulb 1 CRI                                            |                             | Instal Position                                 | Ceiling                   |