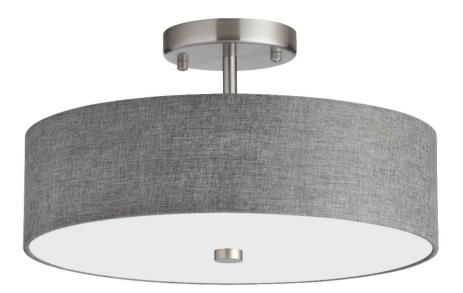

## 571-143SF-SC-GRY - 3LT Incandescent Semi-Flush SC w/ Grey Shade

## 3 Light Incandescent Semi Flush Satin Chrome Finish with Grey Shade

| Height<br>Width/Length<br>Depth<br>Weight             | 9.25<br>14.25<br>14.25<br>3 | No. of Bulbs<br>LED Compatible<br>Total Wattage | 3<br>LED Compatible<br>60 |
|-------------------------------------------------------|-----------------------------|-------------------------------------------------|---------------------------|
| Body Material                                         | Fabric                      | Second Material                                 | Metal                     |
| Finish/Color                                          | Gray                        | Second Finish/Color                             | Satin Chrome              |
| Type of Finish                                        | Fabric                      | Second Type of Finish                           | Electroplated             |
| Bulb 1 Amount<br>Bulb 1 Base Type<br>Bulb 1 Max Watt. | 3<br>E26<br>60              | Rated For<br>Voltage                            | Dry Location<br>120V      |
| Bulb 1 Included                                       | No                          | Approval                                        | cUL or equivalent         |
| Bulb 1 Lumens                                         |                             | Warranty                                        | 1 Year                    |
| Bulb 1 CRI                                            |                             | Instal Position                                 | Ceiling                   |