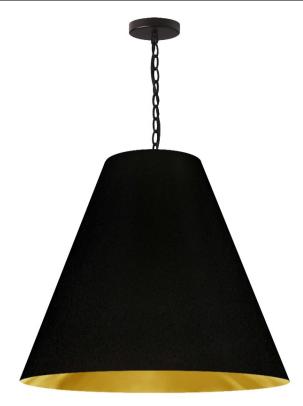

## ANA-L-MB-698 - 1LT Anaya Large Pendant, MB w/ BK/GLD Shade

1 Light Large Anaya Matte Black Pendant with Black/Gold Shade

| Height<br>Width/Length<br>Depth<br>Weight                                                | 24<br>26<br>26<br>7            | No. of Bulbs<br>LED Compatible<br>Total Wattage                 | 1<br>LED Compatible<br>100W                                     |
|------------------------------------------------------------------------------------------|--------------------------------|-----------------------------------------------------------------|-----------------------------------------------------------------|
| Body Material<br>Finish/Color<br>Type of Finish                                          | Fabric<br>Black/Gold<br>Fabric | Second Material<br>Second Finish/Color<br>Second Type of Finish | Metal<br>Matte Black<br>Painted                                 |
| Bulb 1 Amount Bulb 1 Base Type Bulb 1 Max Watt. Bulb 1 Included Bulb 1 Lumens Bulb 1 CRI | 1<br>E26<br>100W<br>No         | Rated For<br>Voltage<br>Approval<br>Warranty<br>Instal Position | Damp Location<br>120V<br>cUL or equivalent<br>1 Year<br>Ceiling |