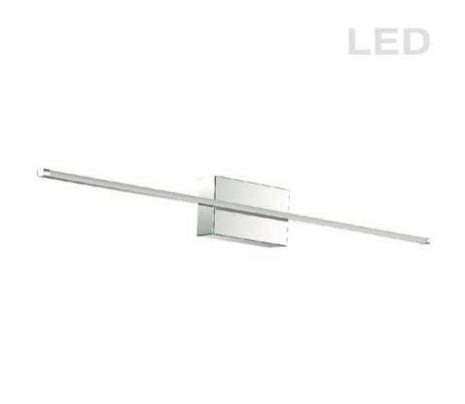

## ARY-3730LEDW-PC - 30W Wall Sconce PC w/WH Acrylic Diffuser

## 30 Watt LED Wall Sconce Polished Chrome w/White Acrylic Diffuser

| Height                                          | 4.63                                | No. of Bulbs    | 1                 |
|-------------------------------------------------|-------------------------------------|-----------------|-------------------|
| Width/Length                                    | 36                                  | LED Compatible  | Integrated LED    |
| Depth                                           | 2.125                               | Total Wattage   | 30                |
| Weight                                          | 1.7                                 |                 |                   |
| Body Material<br>Finish/Color<br>Type of Finish | Metal Polished Chrome Electroplated |                 |                   |
|                                                 |                                     |                 | _                 |
| Bulb 1 Amount                                   | 1                                   | Rated For       | Damp              |
| Bulb 1 Base Type                                | LED                                 | Voltage         | 120V              |
| Bulb 1 Max Watt.                                | 30                                  |                 |                   |
| Bulb 1 Included                                 | Yes                                 | Approval        | cUL or equivalent |
| Bulb 1 Lumens                                   | 2217                                | Warranty        | 5 Years           |
| Bulb 1 CRI                                      | 80+                                 | Instal Position | Wall              |