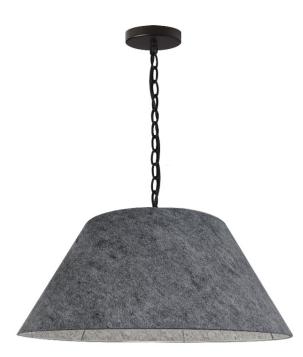

## 1 Light Meduim Brynn Black Pendant w/ Grey Felt

| Height<br>Width/Length<br>Depth<br>Weight             | 10<br>15<br>15<br>5 | No. of Bulbs<br>LED Compatible<br>Total Wattage | 1<br>LED Compatible<br>100W |
|-------------------------------------------------------|---------------------|-------------------------------------------------|-----------------------------|
| Body Material                                         | Felt                | Second Material                                 | Metal                       |
| Finish/Color                                          | Grey                | Second Finish/Color                             | Matte Black                 |
| Type of Finish                                        | Fabric              | Second Type of Finish                           | Painted                     |
| Bulb 1 Amount<br>Bulb 1 Base Type<br>Bulb 1 Max Watt. | 1<br>E26<br>100W    | Rated For<br>Voltage                            | Damp Location<br>120V       |
| Bulb 1 Included                                       | No                  | Approval                                        | cUL or equivalent           |
| Bulb 1 Lumens                                         |                     | Warranty                                        | 1 Year                      |
| Bulb 1 CRI                                            |                     | Instal Position                                 | Ceiling                     |