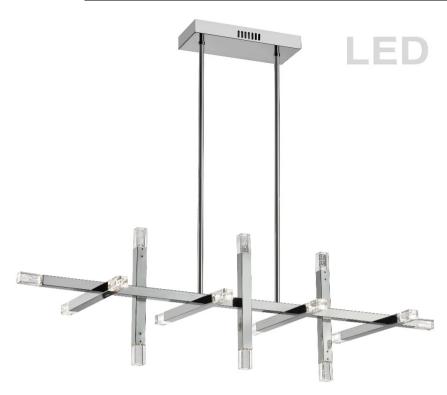

## FCS-4064HC-PC - 64W Horiz Chandelier, PC w/ Acrylic Diffuser

## 64W Horizontal Polished Chrome Chandelier w/ Acrylic Diffuser

| Height<br>Width/Length<br>Depth<br>Weight                                                | 13.75<br>40<br>13.75<br>6                 | No. of Bulbs<br>LED Compatible<br>Total Wattage                 | 16<br>Integrated LED<br>64W                                      |
|------------------------------------------------------------------------------------------|-------------------------------------------|-----------------------------------------------------------------|------------------------------------------------------------------|
| Body Material<br>Finish/Color<br>Type of Finish                                          | Metal<br>Polished Chrome<br>Electroplated | Second Material<br>Second Finish/Color                          | Acrylic<br>Frosted                                               |
| Bulb 1 Amount Bulb 1 Base Type Bulb 1 Max Watt. Bulb 1 Included Bulb 1 Lumens Bulb 1 CRI | 16<br>LED<br>4W<br>Yes<br>4480<br>90+     | Rated For<br>Voltage<br>Approval<br>Warranty<br>Instal Position | Damp Location<br>120V<br>cUL or equivalent<br>5 Years<br>Ceiling |