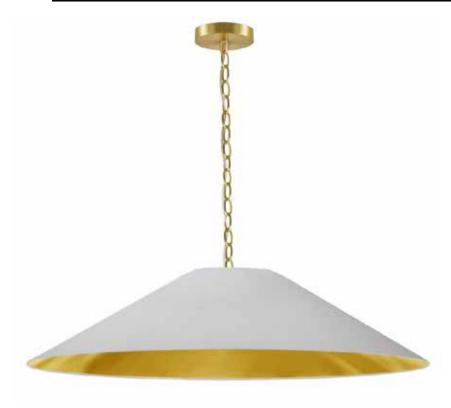

## PSY-XL-AGB-692 - 1LT Incandescent Pendant, AGB w/ WH/GLD Shade

| Height<br>Width/Length<br>Depth<br>Weight                                                | 12<br>38<br>38<br>8             | No. of Bulbs<br>LED Compatible<br>Total Wattage                 | 1<br>LED Compatible<br>100                             |
|------------------------------------------------------------------------------------------|---------------------------------|-----------------------------------------------------------------|--------------------------------------------------------|
| Body Material<br>Finish/Color<br>Type of Finish                                          | Fabric<br>White & Gold<br>Satin | Second Material<br>Second Finish/Color<br>Second Type of Finish | Metal<br>Aged Brass<br>Electroplated                   |
| Bulb 1 Amount Bulb 1 Base Type Bulb 1 Max Watt. Bulb 1 Included Bulb 1 Lumens Bulb 1 CRI | 1<br>E26<br>100<br>No           | Rated For<br>Voltage<br>Approval<br>Warranty<br>Instal Position | Damp<br>120V<br>cUL or equivalent<br>1 Year<br>Ceiling |