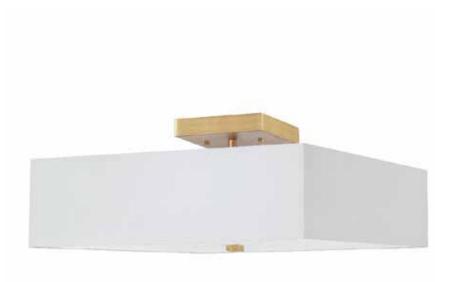

## SRN-143SF-AGB-WH - 3LT Incandescent Semi-Flush AGB w/ White Shade

| Height<br>Width/Length<br>Depth<br>Weight                                                | 9.25<br>14.25<br>14.25<br>3 | No. of Bulbs<br>LED Compatible<br>Total Wattage                 | 3<br>LED Compatible<br>180                             |
|------------------------------------------------------------------------------------------|-----------------------------|-----------------------------------------------------------------|--------------------------------------------------------|
| Body Material<br>Finish/Color<br>Type of Finish                                          | Fabric<br>White<br>Satin    | Second Material<br>Second Finish/Color<br>Second Type of Finish | Metal<br>Aged Brass<br>Electroplated                   |
| Bulb 1 Amount Bulb 1 Base Type Bulb 1 Max Watt. Bulb 1 Included Bulb 1 Lumens Bulb 1 CRI | 3<br>E26<br>60<br>No        | Rated For<br>Voltage<br>Approval<br>Warranty<br>Instal Position | Damp<br>120V<br>cUL or equivalent<br>1 Year<br>Ceiling |