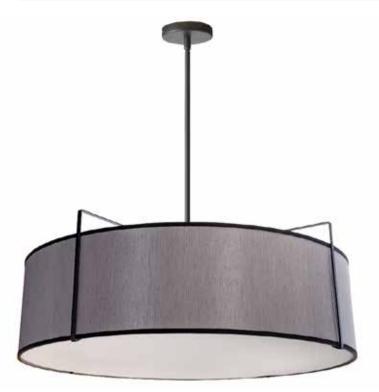

## TRA-244P-BK-GRY - 4LT Drum Pendant Black/Grey Shade w/ 790 Diff

4 Light Drum Pendant, Black/Grey Shade, 790 Diffuser, Black

| Height<br>Width/Length<br>Depth<br>Weight                                                 | 10<br>24<br>24<br>6      | No. of Bulbs<br>LED Compatible<br>Total Wattage                 | 4<br>LED Compatible<br>400                 |
|-------------------------------------------------------------------------------------------|--------------------------|-----------------------------------------------------------------|--------------------------------------------|
| Body Material<br>Finish/Color<br>Type of Finish                                           | Metal<br>Black<br>Fabric | Second Material<br>Second Finish/Color<br>Second Type of Finish | Metal<br>Black<br>painted                  |
| Bulb 1 Amount<br>Bulb 1 Base Type<br>Bulb 1 Max Watt.<br>Bulb 1 Included<br>Bulb 1 Lumens | 4<br>E26<br>100<br>No    | Rated For<br>Voltage<br>Approval<br>Warranty                    | Dry<br>120V<br>cUL or equivalent<br>1 Year |
| Bulb 1 CRI                                                                                |                          | Instal Position                                                 | Ceiling                                    |