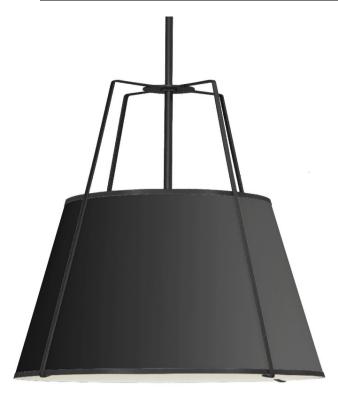

## TRA-304P-BK - 4LT Trapezoid Pendant BK Shade w/ 790 Diff

4 Light Trapezoid Pendant Black Shade w/ White Fabric Diffuser

| Height<br>Width/Length<br>Depth<br>Weight                                                | 32.5<br>30<br>30<br>10    | No. of Bulbs<br>LED Compatible<br>Total Wattage                 | 4<br>LED Compatible<br>400W                                     |
|------------------------------------------------------------------------------------------|---------------------------|-----------------------------------------------------------------|-----------------------------------------------------------------|
| Body Material<br>Finish/Color<br>Type of Finish                                          | Fabric<br>Black<br>Fabric | Second Material<br>Second Finish/Color<br>Second Type of Finish | Metal<br>Black<br>Painted                                       |
| Bulb 1 Amount Bulb 1 Base Type Bulb 1 Max Watt. Bulb 1 Included Bulb 1 Lumens Bulb 1 CRI | 4<br>E26<br>100W<br>No    | Rated For<br>Voltage<br>Approval<br>Warranty<br>Instal Position | Damp Location<br>120V<br>cUL or equivalent<br>1 Year<br>Ceiling |