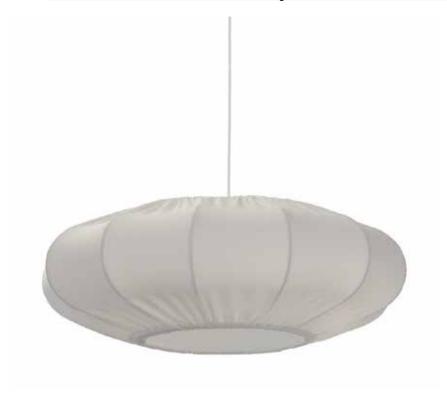

## ZOE-221P-WH-900 - 1LT Zoey Pendant White Shade, Fabric Diff, White

1 Light Zoey Pendant Lycra White Shade, Fabric Diffuser, White

| Height<br>Width/Length<br>Depth<br>Weight                                                | 8<br>20<br>20<br>3      | No. of Bulbs<br>LED Compatible<br>Total Wattage                 | 1<br>LED Compatible<br>100                            |
|------------------------------------------------------------------------------------------|-------------------------|-----------------------------------------------------------------|-------------------------------------------------------|
| Body Material<br>Finish/Color<br>Type of Finish                                          | Metal<br>White<br>Lycra | Second Material<br>Second Finish/Color<br>Second Type of Finish | Metal<br>Polished Chrome<br>Electroplated             |
| Bulb 1 Amount Bulb 1 Base Type Bulb 1 Max Watt. Bulb 1 Included Bulb 1 Lumens Bulb 1 CRI | 1<br>E26<br>100<br>No   | Rated For<br>Voltage<br>Approval<br>Warranty<br>Instal Position | Dry<br>120V<br>cUL or equivalent<br>1 Year<br>Ceiling |