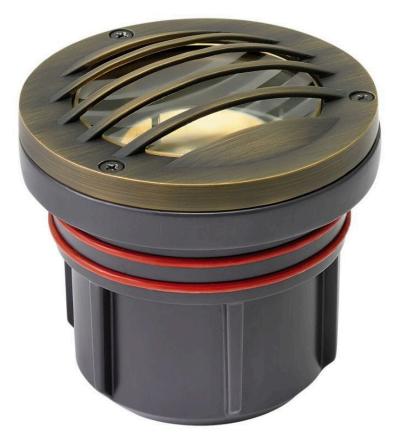

## **GRILL TOP WELL LIGHT**

LED 12W 3000K GRILL TOP WELL LIGHT

## 15705MZ-12W3K

Named after the ruggedly beautiful island off the coast of British Columbia, Hardy Island products are impeccably designed to defy the harshest environments. The LumaCORE LED accent lighting system is an expertly engineered core that withstands the elements and provides the the user with full control over wattage and color temperature.

## HINKLEY

FINISH: Matte Bronze GLASS: Clear Lens WIDTH: 4.8" HEIGHT: 4.8" DEPTH: 4.8" LIGHT SOURCE: Integrated LED WATTAGE: 12w LED \*Included TRANSFORMER REQUIRED: Yes

HINKLEY 33000 Pin Oak Parkway Avon Lake, OH 44012 PHONE: (440) 653-5500 Toll Free: 1 (800) 446-5539 hinkley.com